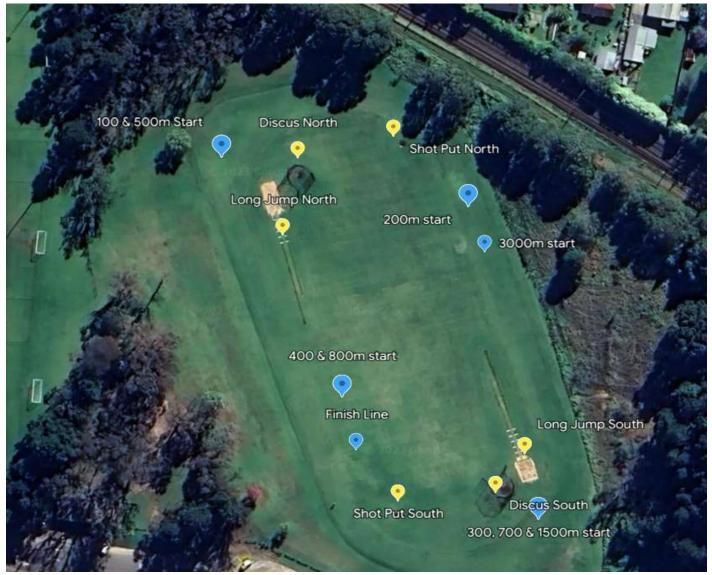

| 800m                     |                          |                        |                        |
| 10:30 |                  |              |                     |                     |                       |                     |                          | 800m                     | 800m                   | 800m                   |
| 10:40 |                  |              |                     |                     |                       |                     |                          |                          |                        |                        |

#### Legend Track events

Field Events Javelin (Top Oval)

**Carpark** = Carpark or Southern end of Pitt Park

**Shed** = Shed or Northern end of Pitt Park

### Katoomba District Athletics - Site Map